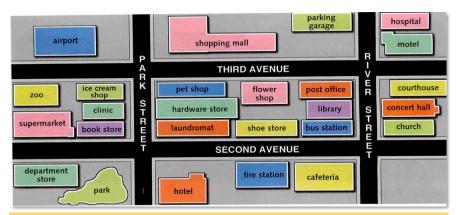

LESSON 11 – CARDINAL POINTS, DIRECTIONS, GETTING TO KNOW THE CITY

According to the map of the city, answer the following questions:

| 1.<br>A. | What places can we find at the east of the city?                          |
|----------|---------------------------------------------------------------------------|
|          | How many places are there at the North-west part of the city?             |
| 3.<br>A. | Which are the two places located at the North-east of the city?           |
| 4.<br>A. | Is the shoe store located at the downtown?                                |
| 5.<br>A. | Which places are located at the East of the city?                         |
| 6.<br>A. | Is there any place located at the South-east part of the city?            |
| 7.<br>A. | Can we find a hospital at the North of the city?                          |
|          | Can we buy flowers at the West of the city?                               |
|          | Is there any fire station in the city, if so, where is it located?        |
|          | Can we find a parking garage if we go down to the South-west of the city? |

According to the map of the city, answer the following questions:

- 1. What places can we find at the east of the city?
- A. Courthouse Concert hall Church
- 2. How many places are there at the North-west part of the city?
- A. There's only one place. The airport.
- 3. Which are the two places located at the North-east of the city?
- A. The hospital and the motel.
- 4. Is the shoe store located at the downtown?
- A. Yes, it is.
- 5. Which places are located at the East of the city?
- A. The zoo, ice cream shop, clinic, book store, and the supermarket.
- 6. Is there any place located at the South-east part of the city?
- A. No, there isn't.

7. Can we find a hospital at the North of the city?

A. No, we can't but we can find it at the North-east of the city

8. Can we buy flowers at the West of the city?A. No, we can't but we can buy them at the downtown.

9. Is there any fire station in the city, if so, where is it located?

A. Yes, there is. It's located at the south of the city.

4.1

- 10. Can we find a parking garage if we go down to the South-west of the city?
- A. No, you can't. There isn't any parking garage at that part of the city.