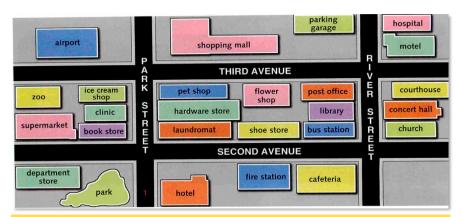

LESSON 11 – CARDINAL POINTS, DIRECTIONS, GETTING TO KNOW THE CITY

According to the map of the city, answer the following questions:

| 1.<br>A. | What places can we find at the east of the city?                          |
|----------|---------------------------------------------------------------------------|
|          | How many places are there at the North-west part of the city?             |
| 3.<br>A. | Which are the two places located at the North-east of the city?           |
| 4.<br>A. | Is the shoe store located at the downtown?                                |
| 5.<br>A. | Which places are located at the East of the city?                         |
| 6.<br>A. | Is there any place located at the South-east part of the city?            |
| 7.<br>A. | Can we find a hospital at the North of the city?                          |
|          | Can we buy flowers at the West of the city?                               |
|          | Is there any fire station in the city, if so, where is it located?        |
|          | Can we find a parking garage if we go down to the South-west of the city? |

According to the map of the city, answer the following questions:

- 1. What places can we find at the east of the city?
- A. Courthouse Concert hall Church
- 2. How many places are there at the North-west part of the city?
- A. There's only one place. The airport.
- 3. Which are the two places located at the North-east of the city?
- A. The hospital and the motel.
- 4. Is the shoe store located at the downtown?
- A. Yes, it is.
- 5. Which places are located at the East of the city?
- A. The zoo, ice cream shop, clinic, book store, and the supermarket.
- 6. Is there any place located at the South-east part of the city?
- A. No, there isn't.

7. Can we find a hospital at the North of the city?

A. No, we can't but we can find it at the North-east of the city

8. Can we buy flowers at the West of the city?A. No, we can't but we can buy them at the downtown.

9. Is there any fire station in the city, if so, where is it located?

A. Yes, there is. It's located at the south of the city.

4.1

- 10. Can we find a parking garage if we go down to the South-west of the city?
- A. No, you can't. There isn't any parking garage at that part of the city.